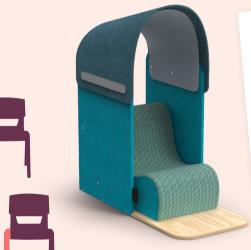

## **Learning Hut**

700mm(W) x 1214mm(L) x 1700mm(H)

Materials | FSC Plywood, Polyester
Blend Fabric, Wool Blend Fabric, PET
Acoustic Panel, Steel

eat La

Laylow Pad

300mm(W) x 478mm(L) x 220mm(H) **Materials** | Wool Blend Fabric, Polyester Blend Fabric