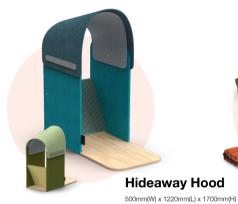

is simple but significant – to create happy spaces for the next generation, however they like to learn.

We spent time with children, teacher and parents to better understand the challenges of today's students, sparking a journey to create happy spaces for our next generation.

Find your happy space

We want learning spaces to be comfortable, safe and enjoyable where everyone's personal learning needs are supported, so that every student can thrive.



## What we found

14-20%

Between 14-20% of learners in Australia & NZ need support with their emotional wellbeing. This has doubled in the past decade.

3-10%

Estimates suggest between 3-10% of Australia & NZ children are neurodiverse learners.





Supporting personal wellbeing wherever learning happens

## Learn more $\longrightarrow$



Laylow Raft
420mm(W) x 1040mm(L) x 75mm(H)

## **Learning Hut**

700mm(W) x 1214mm(L) x 1700mm(H)

Materials | FSC Plywood, Polyester
Blend Fabric, Wool Blend Fabric, PET
Acoustic Panel, Steel





eat La

Laylow Pad

300mm(W) x 478mm(L) x 220mm(H) **Materials** | Wool Blend Fabric, Polyester Blend Fabric

300mm(W) x 478mm(L) x 220mm(H) **Materials** | FSC Plywood, Polyester Blend Fabric, Wool Blend Fabric

380mm(W) x 380mm(L) x 132mm(H) **Materials** | Hardwood, Wool Blend Fabric, Polyester Blend Fabric

Materials | Wool Blend Fabric,

Polyester Blend Fabric