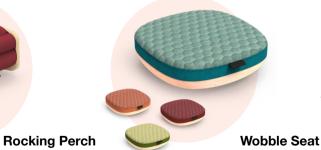

300mm(W) x 478mm(L) x 220mm(H) **Materials** | FSC Plywood, Polyester Blend Fabric, Wool Blend Fabric

380mm(W) x 380mm(L) x 132mm(H) **Materials** | Hardwood, Wool Blend Fabric, Polyester Blend Fabric

Materials | Wool Blend Fabric,

Polyester Blend Fabric